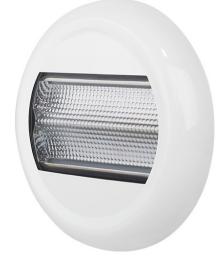

#### Part No. 0-668-27

Durite's Mega Power SMD 2525 LED Interior Dome Lamp.10-30VDC. 24 high power white SMD LED's. 1780Lm. PC Lens with ADC12 Housing. IP67. E Marked EMC R10. 20cm flying leads.