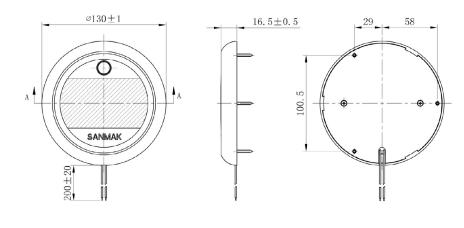

#### Technical Drawing (not to scale)

#### **Specification**

Type Voltage Current Draw LED Illumination Material Protection Operating Temperature Switch Dimensions Compliance

LED Interior Dome Lamp 10-30VDC 0.80A @ 12VDC / 0.44A @ 24VDC 24 x 1W 2525SMD 1780Lm PC Lens, ADC12 Housing IP67 -25°C to 65°C N/A See above diagram CE, EMC R10